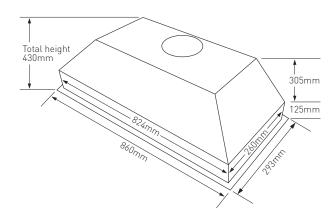

## SPECIFICATIONS:

- High performance, 5 speed silent inline fan
- Twin 2 x 3.5w LED lights (GU10 cool white Led)
- Airflow options 1030m3 or 1800m3 fan
- 5 year NZ parts failure warranty
- 200mm duct outlet
- Auto off timer 1-15mins
- Cut out dimensions: 830mm x 265mm
- Underside of rangehood to top of fan outlet: 400mm