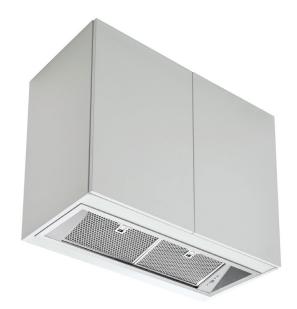

## VISPP900S/SS

POWERPAK 900S

## SPECIFICATIONS:

- High performance, 5 speed silent inline fan
- Twin 2 x 3.5w LED lights (GU10 cool white Led)
- Airflow options 1030m3 or 1800m3 fan
- 5 year NZ parts failure warranty
- 200mm duct outlet
- Auto off timer 1-15mins
- Cut out dimensions: 830mm x 265mm
- Underside of rangehood to top of fan outlet: 400mm