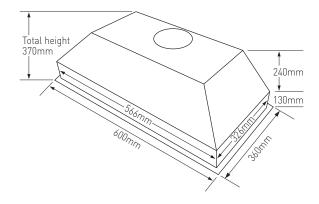

## VISPP600D

POWERPAK 600D

SPECIFICATIONS:

- High performance, 3 speed motor
- Twin 2 x 3.5w LED lights (GU10 cool white Led)
- Airflow maximum 1000m3
- Noise level 61DB @ 1000m3
- 5 year NZ parts failure warranty
- Auto off timer 3-15mins
- Excess oil drip tray
- 150mm duct outlet
- Cut out dimensions: 566mm x 326mm
- Underside of rangehood to top of fan outlet: 370mm