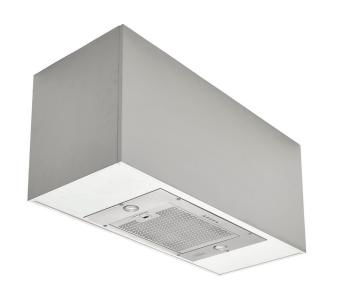

## VISPP600D

POWERPAK 600D

SPECIFICATIONS:

- High performance, 3 speed motor
- Twin 2 x 3.5w LED lights (GU10 cool white Led)
- Airflow maximum 1000m3
- Noise level 61DB @ 1000m3
- 5 year NZ parts failure warranty
- Auto off timer 3-15mins
- Excess oil drip tray
- 150mm duct outlet
- Cut out dimensions: 566mm x 326mm
- Underside of rangehood to top of fan outlet: 370mm