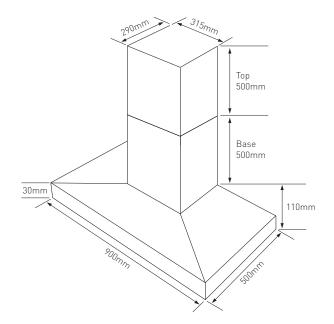

## VISC900

VOGUE 900

SPECIFICATIONS:

- High performance, 3 speed motor
- Twin 2 x 3.5w LED lights (GU10 cool white Led)
- Airflow maximum 1000m3
- Noise level 61DB @ 1000m3
- 5 year NZ parts failure warranty
- Excess oil drip tray
- 150mm duct outlet
- Suitable to reach 2.7m ceiling heights
- Flue cover heights: Base 500mm Top 500mm
- Wall fixing dimensions:
  415mm from rangehood base @ a span of 255mm
- Underside of rangehood to top of fan outlet: 470mm