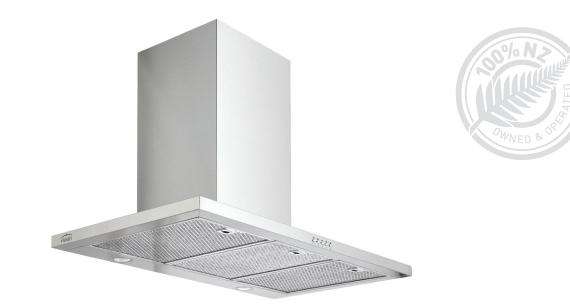

## VISC900

VOGUE 900

SPECIFICATIONS:

- High performance, 3 speed motor
- Twin 2 x 3.5w LED lights (GU10 cool white Led)
- Airflow maximum 1000m3
- Noise level 61DB @ 1000m3
- 5 year NZ parts failure warranty
- Excess oil drip tray
- 150mm duct outlet
- Suitable to reach 2.7m ceiling heights
- Flue cover heights: Base 500mm Top 500mm
- Wall fixing dimensions:
  415mm from rangehood base @ a span of 255mm
- Underside of rangehood to top of fan outlet: 470mm